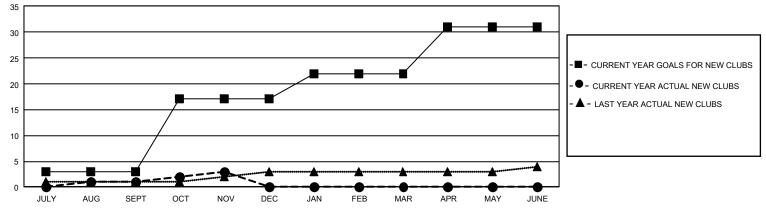

## GAT MONTHLY MEMBERSHIP PROGRESS REPORT Results

GMT Constitutional Area 1, Group E

REPORT DOES NOT INCLUDE CLUBS IN UNDISTRICTED AREAS.

| Clubs                 |               |           |               | Members               |                          |                         |                                                    |
|-----------------------|---------------|-----------|---------------|-----------------------|--------------------------|-------------------------|----------------------------------------------------|
| RESULTS FOR 2024-2025 |               |           |               | RESULTS FOR 2024-2025 |                          |                         |                                                    |
| QUARTER               | NEW CLUB GOAL | NEW CLUBS | DROPPED CLUBS | QUARTER               | EMBER GROWTH NET<br>GOAL | MEMBER GROWTH<br>ACTUAL | DROPPED MEMBERS<br>ACTUAL (including<br>transfers) |
| JULY/AUG/SEPT         | - 9           | 1         | 3             | JULY/AUG/SEPT         | 354                      | 833                     | 753                                                |
| OCT/NOV/DEC           | 42            | 2         | 3             | OCT/NOV/DEC           | 481                      | 632                     | 479                                                |
| JAN/FEB/MAR           | 15            | 0         | 0             | JAN/FEB/MAR           | 372                      | 0                       | 0                                                  |
| APR/MAY/JUNE          | 27            | 0         | 0             | APR/MAY/JUNE          | 479                      | 0                       | 0                                                  |