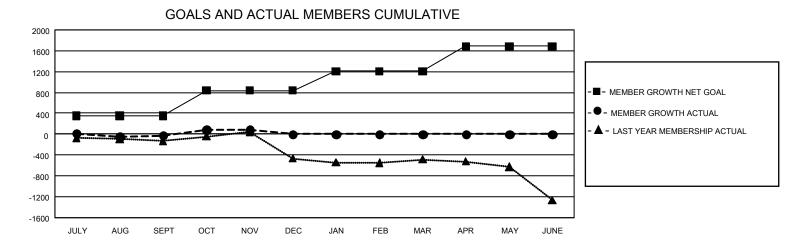

## GAT MONTHLY MEMBERSHIP PROGRESS REPORT Results

GMT Constitutional Area 1, Group E

REPORT DOES NOT INCLUDE CLUBS IN UNDISTRICTED AREAS.

| Clubs                 |               |           |               | Members               |                          |                         |                                                    |
|-----------------------|---------------|-----------|---------------|-----------------------|--------------------------|-------------------------|----------------------------------------------------|
| RESULTS FOR 2024-2025 |               |           |               | RESULTS FOR 2024-2025 |                          |                         |                                                    |
| QUARTER               | NEW CLUB GOAL | NEW CLUBS | DROPPED CLUBS | QUARTER               | EMBER GROWTH NET<br>GOAL | MEMBER GROWTH<br>ACTUAL | DROPPED MEMBERS<br>ACTUAL (including<br>transfers) |
| JULY/AUG/SEPT         | - 9           | 1         | 3             | JULY/AUG/SEPT         | 354                      | 833                     | 753                                                |
| OCT/NOV/DEC           | 42            | 2         | 3             | OCT/NOV/DEC           | 481                      | 632                     | 479                                                |
| JAN/FEB/MAR           | 15            | 0         | 0             | JAN/FEB/MAR           | 372                      | 0                       | 0                                                  |
| APR/MAY/JUNE          | 27            | 0         | 0             | APR/MAY/JUNE          | 479                      | 0                       | 0                                                  |